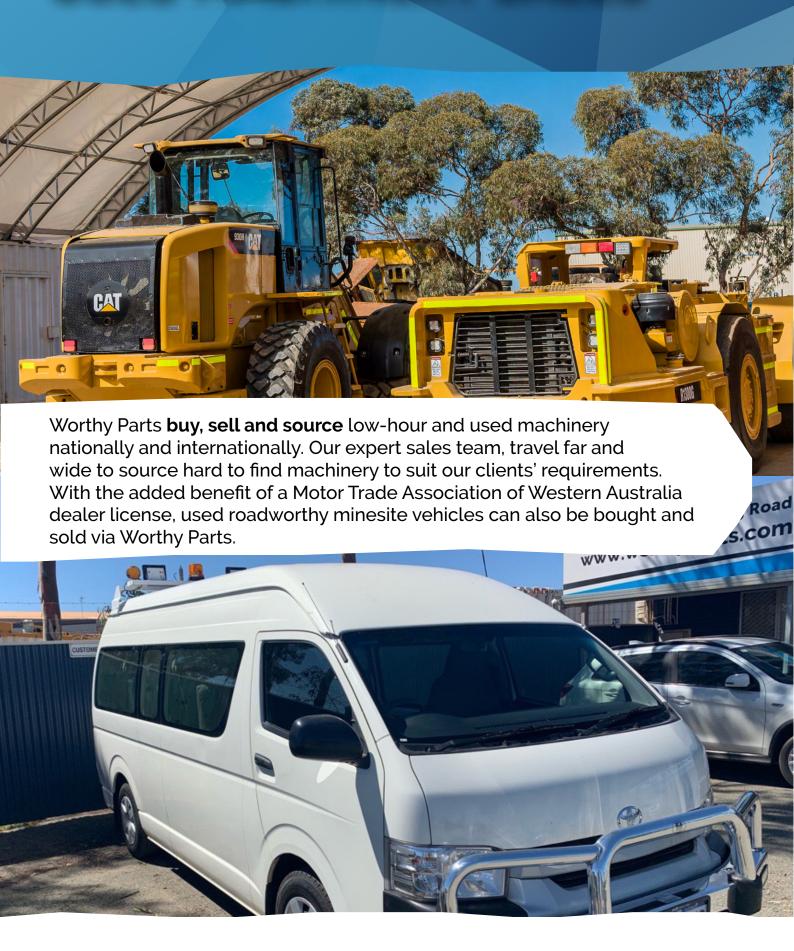

#### **USED MACHINES**

Worthy Parts acquire low-hour and used machines to keep production and output improving.

# OUR DIFFERENCE USED MACHINERY SALES