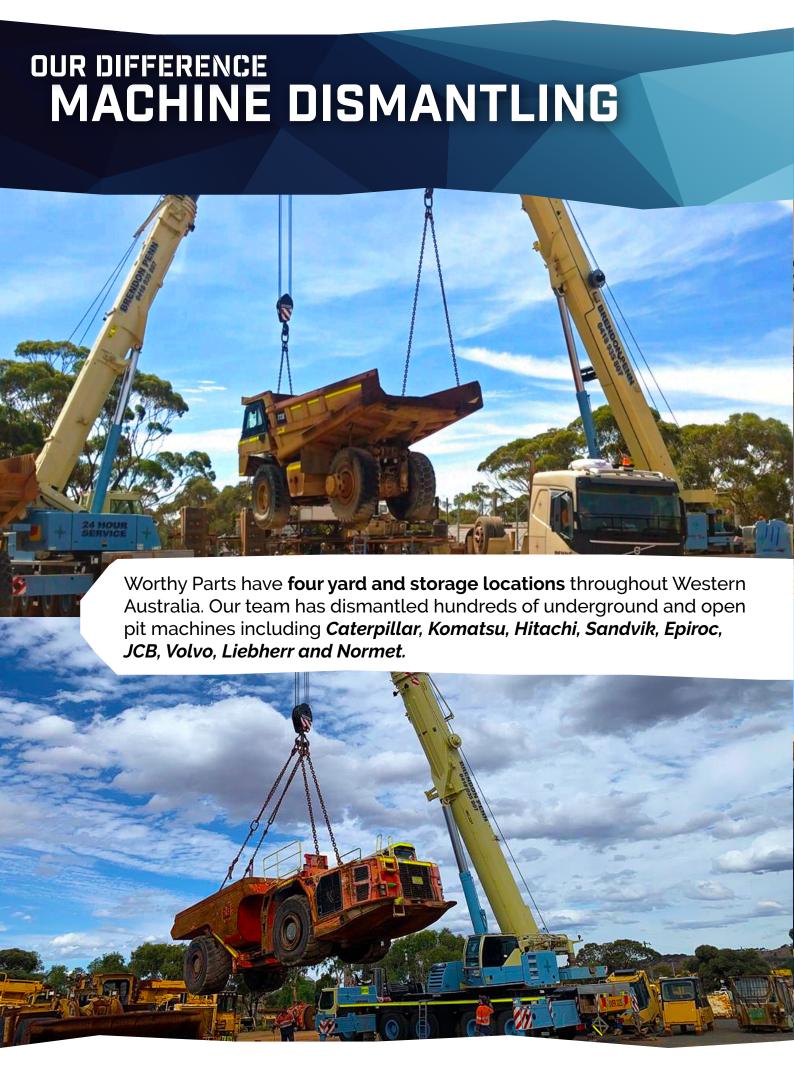

#### **MACHINE DISMANTLING**

Worthy Parts dismantle machines to recycle parts and components, this provides alternative supply solutions.