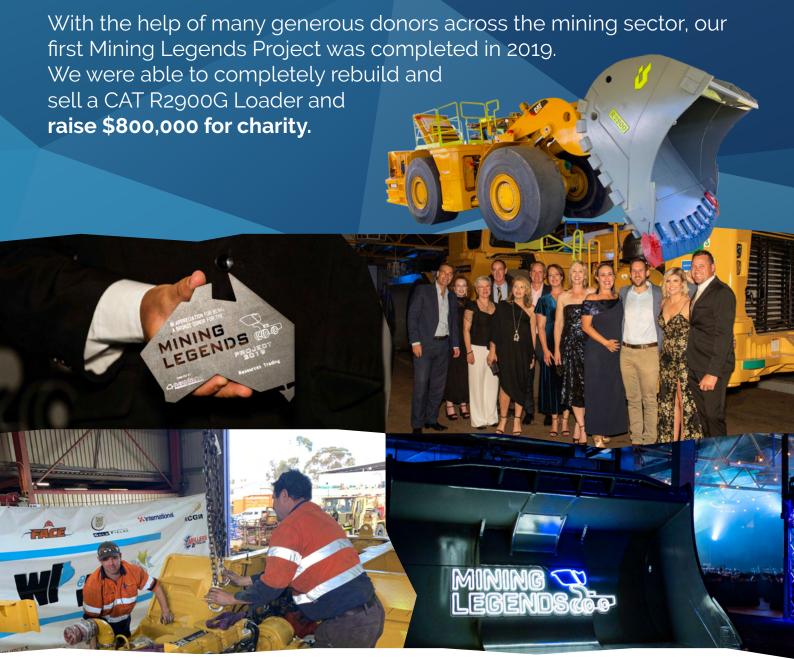

#### THE MINING LEGENDS PROJECT

The Mining Legends Project was founded to support Miners' Promise and other community charities. With the help of many generous donors across the mining sector, we were able to rebuild a CAT R2900G Loader and raise around \$800,000 for charity.

To coincide with the second WPIL Auction & Expo, The Mining Legends Project concludes. A Gala Ball was held to thank all the donors and announce the total funds raised.

# MINING LEGENDS

### **A Worthy Cause...**

The Mining Legends Project is an initiative that aims to provide significant proceeds to organisations such as Miners' Promise and various community charities, throughout the Goldfields and surrounding mining regions.